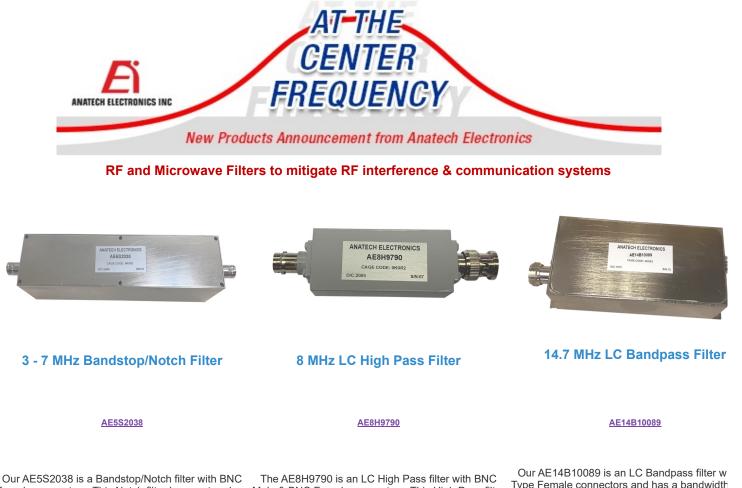

of 15 dB Min at 0-3 MHz and insertion loss of 1 dB Max at 0.3 MHz. For more information, click here.

Female connectors. This Notch filter has a return loss Male & BNC Female connectors. This High Pass filter has an insertion loss of 0.5 dB Max and a return loss of 15 dB Min. For more information, click here.

Type Female connectors and has a bandwidth MHz. This LC filter has an insertion loss of 0 Max and a return loss of 14 dB Min. For m information, click here.